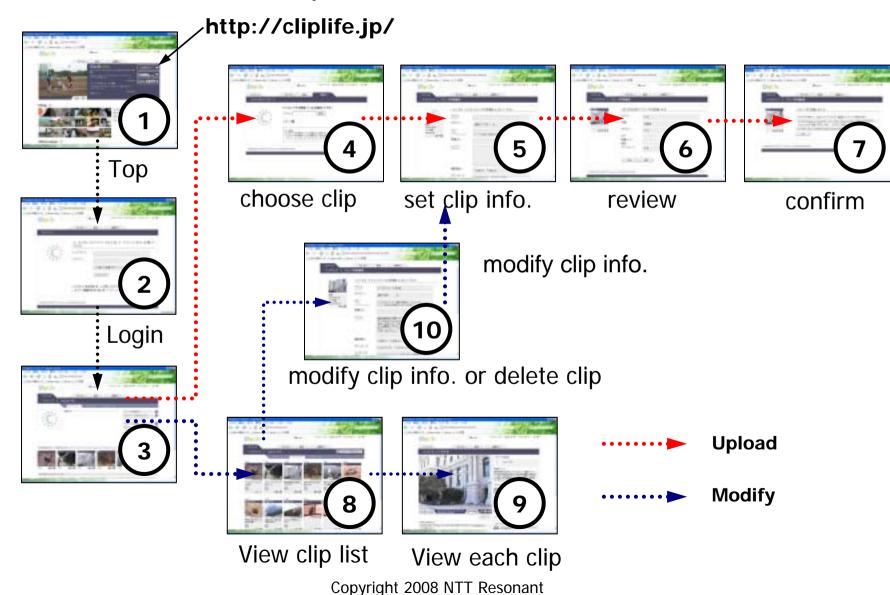

## Flowchart (1/2) for upload video content

#### http://cliplife.jp/

Copyright 2008 NTT Resonant

Notice: Upload may take long time if ClipLife.jpv web server is busy.

Notice: Upload may take long time if ClipLife.jpv web server is busy.

Copyright 2008 NTT Resonant