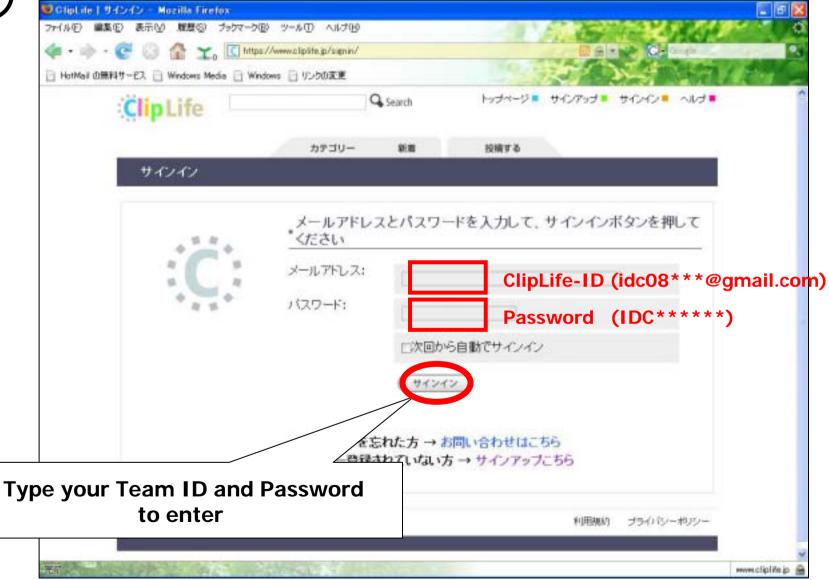

# Quick start guide for IDC 2008 participants

**IDC2008 Video Sharing Service** 

Support: cliplife@orion.ocn.ne.jp